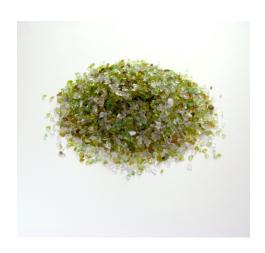

## **Crushed Glass**

Crushed Glass is an angular to sub angular media. It is 100% recycled glass which is inert, contains no heavy metals and contains less than 1% free silica. It leaves a bright finish on most any surface. Crush Glass is generally used on surfaces such as Steel, Aluminum, Concrete, Stone, Wood and Fiberglass. It is economical and has many great applications. Crushed Glass is used for rust removal, coatings removal, auto body restoration, anti skid, fillers in concrete and many other purposes.