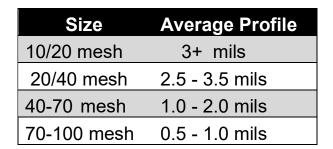

Common Sizes: 10/20, 2030, 4070, and 70/100

**MOH's Hardness:** 6.0 Average MOHS